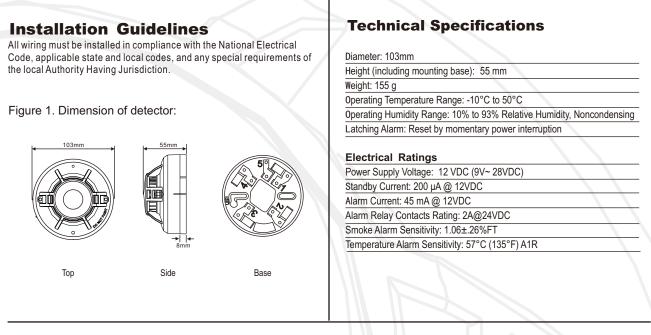

## **Ordering Information**

| Part Number | Pack Quantity        | Dimensions<br>(w x d x h millimetres) | Weight |
|-------------|----------------------|---------------------------------------|--------|
| FT143       | Individual (1 units) | 103x103x55                            | 155g   |
|             |                      |                                       |        |
|             |                      | Distributed by                        | /:     |
|             |                      |                                       |        |
|             |                      |                                       |        |