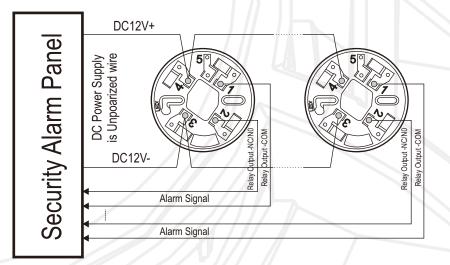

king properly. The LEDs latch on in alarm. The detector can be reset only by a momentary power interruption.

The detector that initiated the alarm condition will have its red LED and relays latched until reset by panel.The detector combine a photo electronic sensing chamber and a temperature heat detector.

## **Features and Benefits**

- Compatible with all the security alarm system
- Alarm Relay Output(NO/NC can be adjustable)
- Unpolarized wire input
- Wide range of operating voltages(9V~28VDC)
- Unique optical sensing chamber
- Built in microprocessor intelligent software
- Two LEDs blink standby, provide 360° visibility
- Insect-resistant Screening
- Twist-on mounting base with tamper lock
- Drift compensation and smoothing algorithms





Figure 2. Wiring diagram for the detector:



## **Ordering Information**

| Part Number | Pack Quantity        | Dimensions<br>(w x d x h millimetres) | Weight |
|-------------|----------------------|---------------------------------------|--------|
| FT143       | Individual (1 units) | 103x103x55                            | 155g   |
|             |                      |                                       |        |
|             |                      | Distributed by                        | /:     |
|             |                      |                                       |        |
|             |                      |                                       |        |